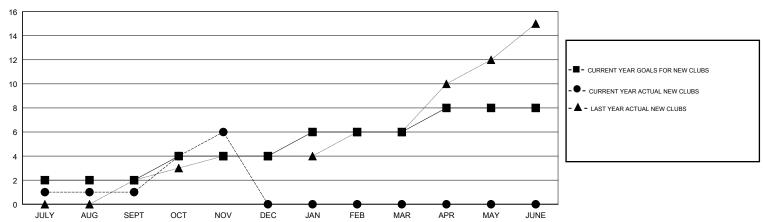

| 2             | 1         | 0             | JULY/AUG/SEPT         | 89                        | 154                     | 79                                           |
| OCT/NOV/DEC           | 2             | 5         | 0             | OCT/NOV/DEC           | 89                        | 164                     | 82                                           |
| JAN/FEB/MAR           | 2             | 0         | 0             | JAN/FEB/MAR           | 89                        | 0                       | 0                                            |
| APR/MAY/JUNE          | 2             | 0         | 0             | APR/MAY/JUNE          | 89                        | 0                       | 0                                            |

## GOALS AND ACTUAL NEW CLUBS CUMULATIVE



# GOALS AND ACTUAL MEMBERS CUMULATIVE



| DROPPED CLUBS: 0  DROPPED MEMBERS |     | 42 CLUBS OF 78 ADDED 1 OR MORE<br>NEW MEMBERS | GENDER DISTRIBUTION  MALE 1,462 (49.41%)  FEMALE 1,497 (50.59%)  Women Percentage Fiscal Year Goal: 50% |     |
|-----------------------------------|-----|-----------------------------------------------|---------------------------------------------------------------------------------------------------------|-----|
| DECEASED                          | 3   | CLICK HERE FOR CUMULATIVE                     | TOTAL FAMILY UNIT MEMBERS                                                                               |     |
| CLUB CANCELLED                    | 0   | MEMBERSHIP DATA                               |