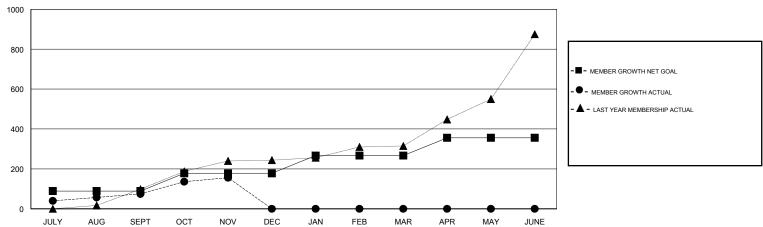

# GOALS AND ACTUAL MEMBERS CUMULATIVE

| DROPPED CLUBS: 0  DROPPED MEMBERS |     | 42 CLUBS OF 78 ADDED 1 OR MORE<br>NEW MEMBERS | GENDER DISTRIBUTION  MALE 1,462 (49.41%)  FEMALE 1,497 (50.59%)  Women Percentage Fiscal Year Goal: 50% |     |
|-----------------------------------|-----|-----------------------------------------------|---------------------------------------------------------------------------------------------------------|-----|
| DECEASED                          | 3   | CLICK HERE FOR CUMULATIVE                     | TOTAL FAMILY UNIT MEMBERS                                                                               |     |
| CLUB CANCELLED                    | 0   | MEMBERSHIP DATA                               |                                                                                                         | 467 |
| OTHER                             | 158 |                                               | FAMILY MEMBERS PAYING HALF  DUES  46                                                                    |     |
| TOTAL                             | 161 |                                               |                                                                                                         |     |